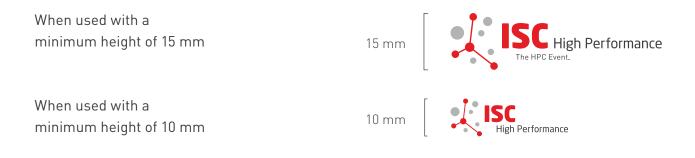

#### 02 ISC LOGO WITH SLOGAN / MINIMUM SIZE

The minimum width of the ISC slogan logo without additional information is 35 mm.

The minimum width of the ISC slogan logo with additional information is 55 mm.