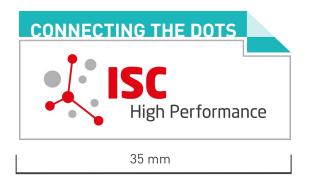

#### 02 ISC LOGO WITH SLOGAN / MINIMUM SIZE

The minimum width of the ISC slogan logo without additional information is 35 mm.

The minimum width of the ISC slogan logo with additional information is 55 mm.