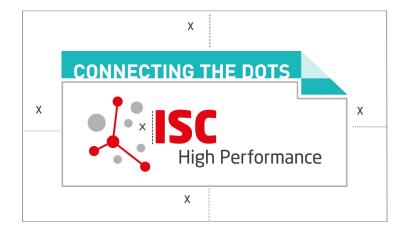

# 02 ISC LOGO WITH SLOGAN / MARGINS

A defined clear space free from typography or graphics must always be left on all four sides of the ISC slogan logo. This space may not be less than the height of the 'ISC' text element (**x**):