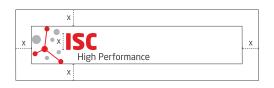

# 02 ISC LOGO WITH SLOGAN / MARGINS

A defined clear space free from typography or graphics must always be left on all four sides of the ISC slogan logo. This space may not be less than the height of the 'ISC' text element (**x**):