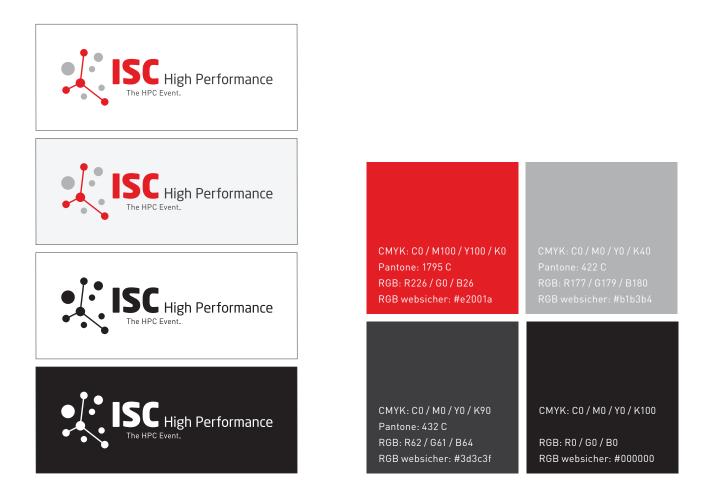

# 01 LOGO / BRAND COLORS AND BACKGROUND

The ISC High Performance brand colors are red, light gray and dark gray. All colors in the ISC logo have precise color references, shown in the color specifications chart below. Always use the exact color values listed. Do not use screens or tints of any of the colors for any part of the logo. In addition to the colors shown below, the logo may also be used in pure black or white.

The logo is to be used on white background. As an absolute exception, the logo may also be used on a light gray background with up to 10% black. The inverted version of the black logo may be used on dark backgrounds as shown above.

CMYK: C0 / M100 / Y100 / K0 Pantone: 1795 C RGB: R226 / G0 / B26 RGB websicher: #e2001a CMYK: C0 / M0 / Y0 / K40 Pantone: 422 C RGB: R177 / G179 / B180 RGB websicher: #b1b3b4 CMYK: C0 / M0 / Y0 / K90 Pantone: 432 C RGB: R62 / G61 / B64 RGB websicher: #3d3c3f CMYK: C72 / M0 / 32 / K0 Pantone: 7466 C RGB: R27 / G183 / B187 RGB websicher: #1bb7bb