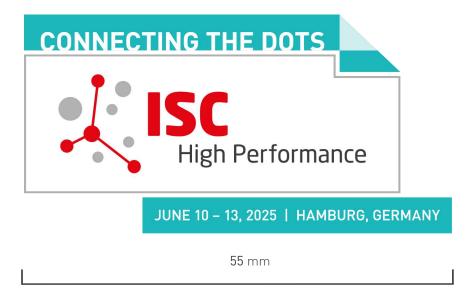

#### 02 ISC LOGO WITH SLOGAN / MINIMUM SIZE

The minimum width of the ISC slogan logo without additional information is 35 mm.

The minimum width of the ISC slogan logo with additional information is 55 mm.