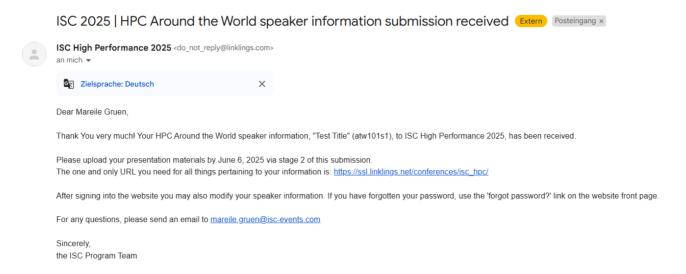

## **STEP 10:** You will receive a confirmation email after completing your submission.

**STEP 11:** In the Linklings portal, you will be forwarded to the "My submissions" page after submitting your HPC Around the World speaker information. This is also the first page you will see when logging into the portal in the future.