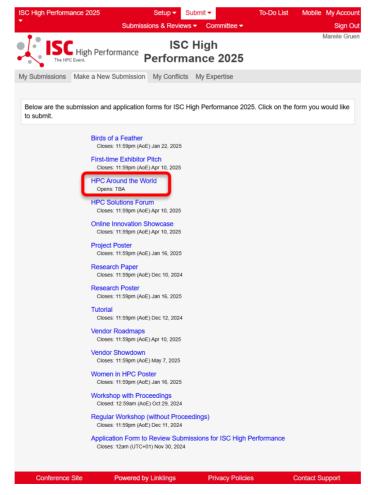

**STEP 7:** Once you signed up or logged in, you will be forwarded to the Linklings start page. Click on the "Make a New Submission" tab.

| ISC High<br>The HPC Event. |                              | ISC High<br>ormance 202 | 5               |
|----------------------------|------------------------------|-------------------------|-----------------|
| My Submissions Make a Net  | w Submission                 |                         |                 |
|                            | anything yet. To make a subm |                         |                 |
| Conference Site            | Powered by Linklings         | Privacy Policies        | Contact Support |

STEP 8: Click on "HPC Around the World".