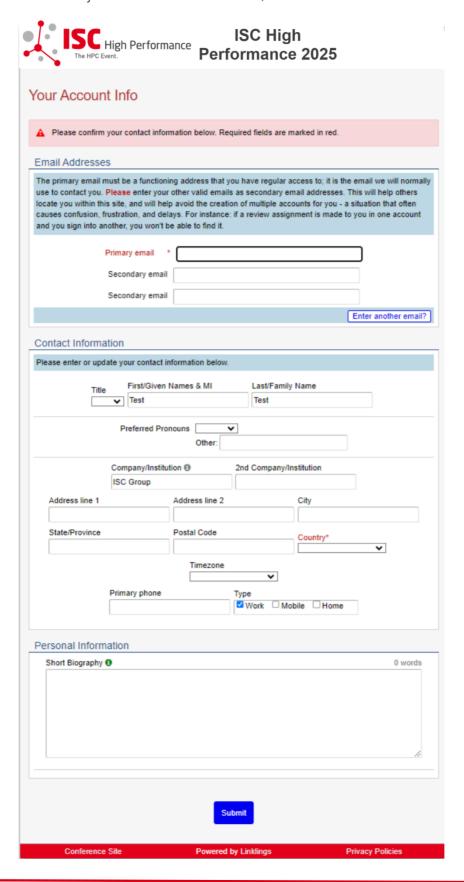

STEP 3: Complete the sign-up form and click "Register".

STEP 4: Accept the Linklings user terms of service by checking the respective checkbox, then click "Submit".

STEP 5: Please confirm your contact information, then click "Submit".