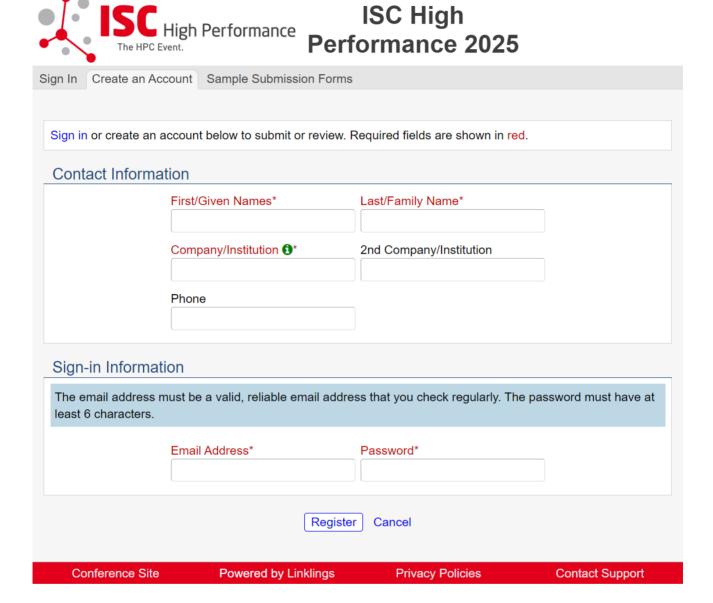

STEP 3: Complete the sign-up form and click "Register".

STEP 4: Accept the Linklings user terms of service by checking the respective checkbox, then click "Submit".

STEP 5: Please confirm your contact information, then click "Submit".