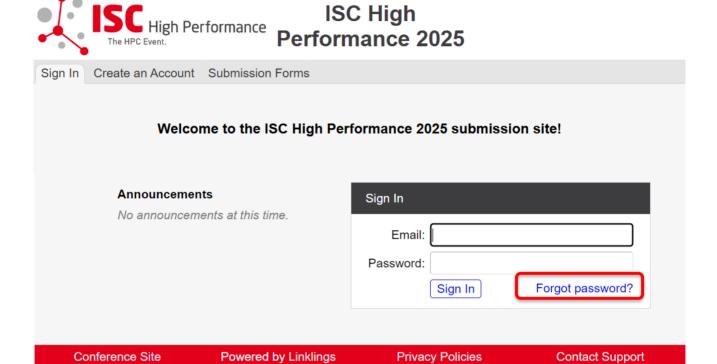

STEP 6: If you already have an account and forgot your password please use the "Forgot Password?" link on the submission website frontpage.