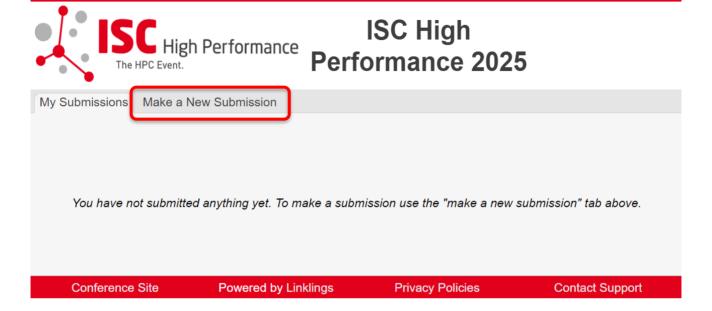

**STEP 7:** Once you signed up or logged in, you will be forwarded to the Linklings start page. Click on the "Make a New Submission" tab.

STEP 8: Click on "Online Innovation Showcase".

**STEP 9:** Fill out the submission form.