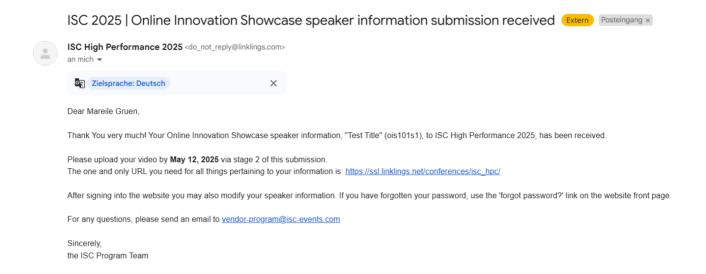

STEP 10: You will receive a confirmation email after completing your submission.

**STEP 11:** In the Linklings portal, you will be forwarded to the "My submissions" page after submitting your Online Innovation Showcase speaker information. This is also the first page you will see when logging into the portal in the future.