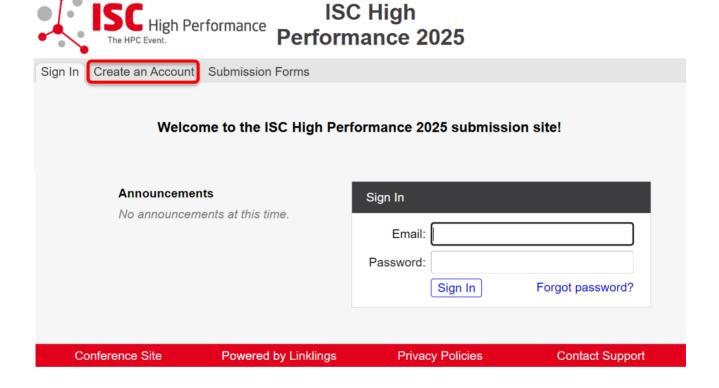

**STEP 2:** The Linklings submission portal Login page will open in your browser. **If you** already have a Linklings account, please skip this step and proceed to step 6.

Before you can log in for the first time, you have to create an account. In order to do so, please click on "Create an Account" in the top menu on the Login page.