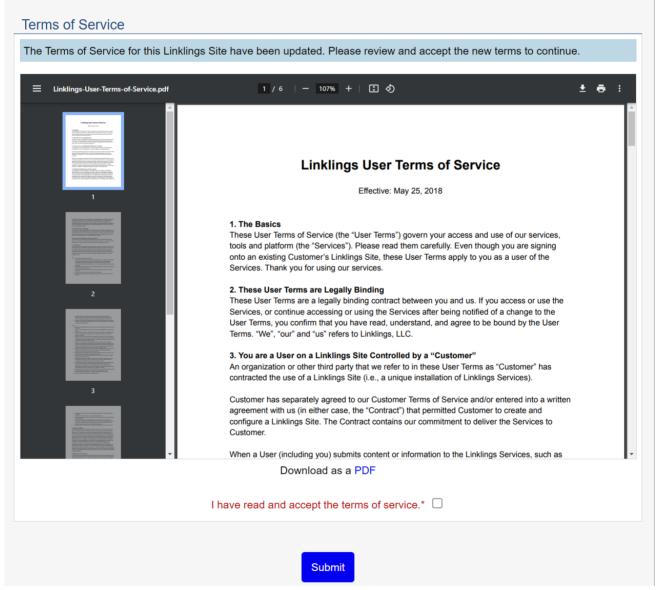

STEP 3: Complete the sign-up form and click "Register".

STEP 4: Accept the Linklings user terms of service by checking the respective checkbox, then click "Submit".

STEP 5: Please confirm your contact information, then click "Submit".