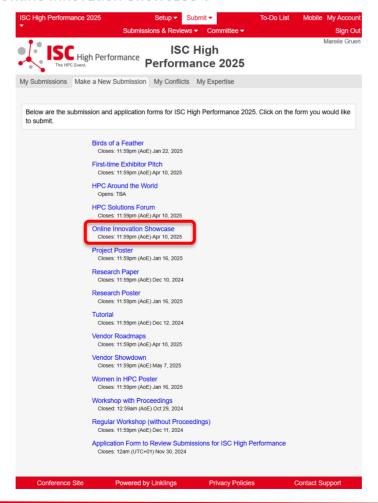

**STEP 7:** Once you signed up or logged in, you will be forwarded to the Linklings start page. Click on the "Make a New Submission" tab.

STEP 8: Click on "Online Innovation Showcase".

**STEP 9:** Fill out the submission form.