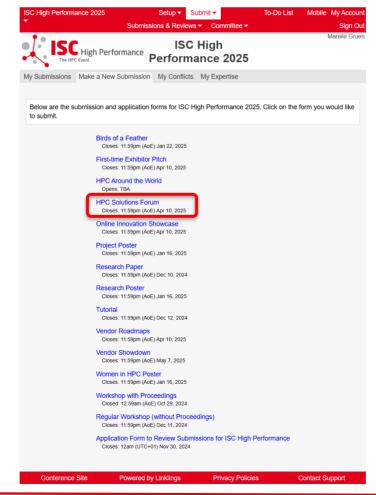

logged in, you will be forwarded to the Linklings start page. Click on the "Make a New Submission" tab.

| ISC High<br>The HPC Event. | Performance Perfo              | ISC High<br>ormance 202 | 5               |
|----------------------------|--------------------------------|-------------------------|-----------------|
| My Submissions Make a No   | ew Submission                  |                         |                 |
|                            | l anything yet. To make a subm |                         |                 |
| Conference Site            | Powered by Linklings           | Privacy Policies        | Contact Support |
|                            |                                |                         |                 |

**STEP 8:** Click on "HPC Solutions Forum".





Mareile Gruen

## **STEP 9:** Fill out the submission form.

Please note that the mandatory fields have to be filled in before you can submit your information. Once you are ready to submit your information, **click "Submit". Please make your submission by April 10, 2025.** You can update your submission until June 6, 2025.



My Submissions Make a New Submission My Conflicts My Expertise

# HPC Solutions Forum Speaker Information Submission Form

Submissions close in 142 days, 23 hours, 47 minutes.

A Required fields are shown in red, with an asterisk (\*).

# The HPC Solutions Forum is an exclusive speaking opportunity for Bronze, Silver and Gold Sponsors of ISC 2025. Only persons authorized by the sponsors' exhibition organizers are permitted to submit.

For this 20-minute talk in th