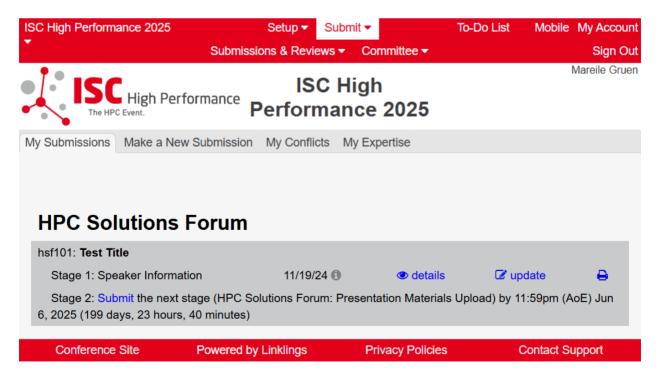

# **STEP 10:** You will receive a confirmation email after completing your submission.

**STEP 11:** In the Linklings portal, you will be forwarded to the "My submissions" page after submitting your HPC Solutions Forum speaker information. This is also the first page you will see when logging into the portal in the future.