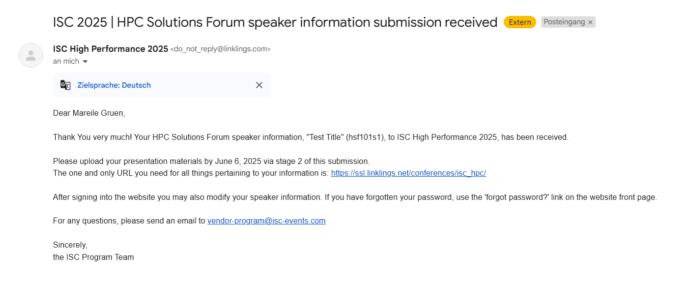

# **STEP 10:** You will receive a confirmation email after completing your submission.

**STEP 11:** In the Linklings portal, you will be forwarded to the "My submissions" page after submitting your HPC Solutions Forum speaker information. This is also the first page you will see when logging into the portal in the future.